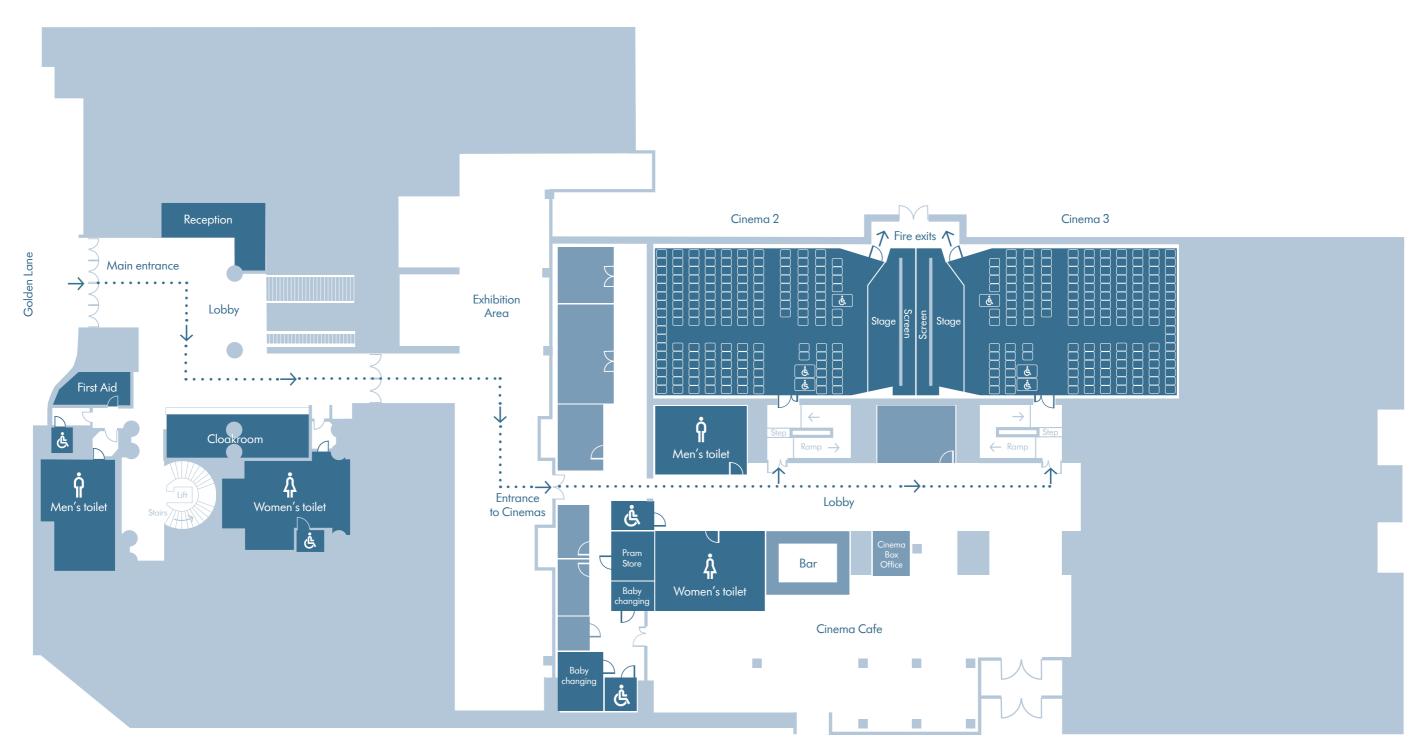

# Exhibition Hall 1 and Cinemas 2 & 3

Barbican Centre
Silk Street
London EC2Y 8DS
+44 (0) 20 7382 7043
businessevents@barbican.org.uk
barbican.org.uk

Beech Street