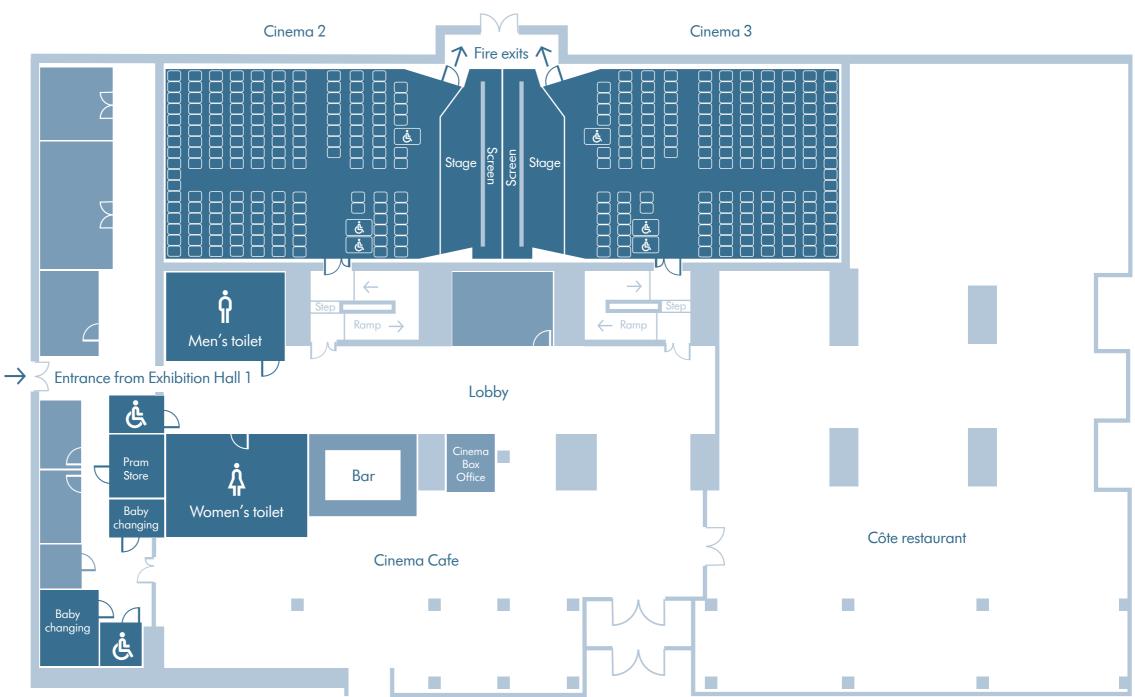

## Cinemas 2 & 3 **Beech Street -Ground Floor Level** Capacity of each cinema Total 153

**Barbican Centre** Silk Street London EC2Y 8DS +44 (0) 20 7382 7043 businessevents@barbican.org.uk barbican.org.uk

with 3 wheelchair spaces or 147 with 6 wheelchair spaces

### **Cinema 2 stage dimensions**

area 10.5m<sup>2</sup> (113 sq. ft.) width 7.0m (22.1") depth 1.5m (4.11") max height 4.05m (12'11")

### **Cinema 3 stage dimensions**

area 10.3m<sup>2</sup> (111 sq. ft.) width 6.88m (21'7") depth 1.5m (4'11") max height 4.05m (12'11")

#### **Facilities**

- free Wi-Fi
- perlux cinema screen (max 18.3" x 9.9" with variable side masking)
- full facilities for video and data projection
- dedicated technician
- fixed stage of 10.5m<sup>2</sup>
- integrated sound system (16 channel desk with tie lines from stage and auditorium to control room)
- stage lighting with colour changing auditorium lights
- induction loop
- air conditioning
- private foyer area (in Exhibition Hall 1)
- step free access at ground floor level
- wheelchair accessible for delegates